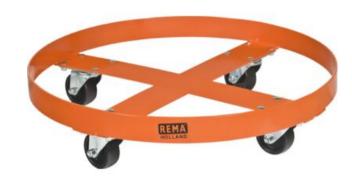

## **Steel barrel dolly DD**

## **Product information**

A simple aid for handling steel barrels of 210 liter.

## Properties

- Frame welded from steel band.
- · Steer wheels with zinc-coated brackets.
- The threads of wheels are of oil- and water-resistant.
- Zinc-coated bolts and nuts.

Marking: According to standard, CE-marked