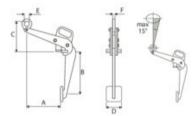

Marking: According to standard, CE-marked

Standard: EN 13155, EN 12100

Safety factor: 4

| Part Code | GTIN No.      | WLL<br>ton | Model   | A<br>mm | B<br>mm | C<br>mm | D<br>mm | E<br>mm | F<br>mm | Weight<br>kg | Delivery time |
|-----------|---------------|------------|---------|---------|---------|---------|---------|---------|---------|--------------|---------------|
| R3308003  | 8717365015021 | 0.5        | CVB-0.5 | 305     | 434     | 330     | 100     | 50      | 10      | 7.1          | 2             |

## Blueprint