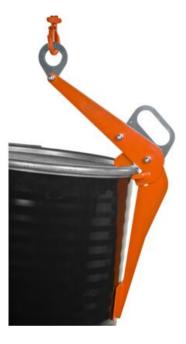

## **Barrel clamp CVB**

## Properties:

- Intended for safe lifting and handling of barrels allowing the lifted barrel to be held steadily in the vertical position.
- Easily operable locking mechanism.
- Complete with suspension eye.