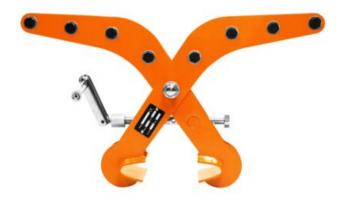

## **REMA® RMMC Clamp**

## REMA®

REMA® RMMC mounting clamps have been developed to easily raise heavy loads. for mounting use 2 hoists, provided there is sufficient space above the beam.

Marking: According to standard, CE-marked Standard: EN 12100, EN 13155