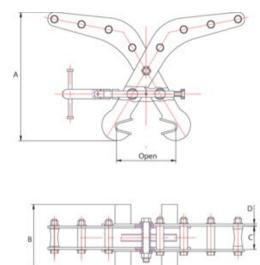

| Part Code | WLL<br>ton | Beam width<br>mm<br>mm | Jaw width<br>mm | Model     | A<br>mm | B<br>mm | C<br>mm | D<br>mm | Weight<br>kg | Delivery time |
|-----------|------------|------------------------|-----------------|-----------|---------|---------|---------|---------|--------------|---------------|
| R3318501  | 0.2        | 114-204                |                 | RMMC-0.2T | 357     | 150     | 60      | 4       | 7.2          | 2             |

## Blueprint