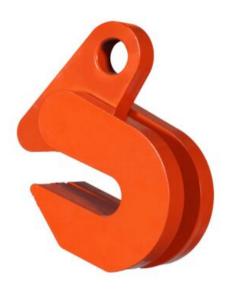

#### Application

• Specifically developed for safe lifting and transportation fluted plates of dams. These clamps must always be used in pairs.