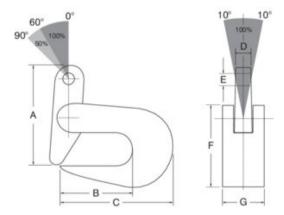

#### Option

• Schackle (3011011)

Marking: According to standard, CE-marked

**Standard:** EN 13155, EN 12100

Note: Always apply these clamps per pair.

Warning: WLL 3t is per pair

| Part Code | GTIN No.      | WLL<br>ton | Jaw width<br>mm | Model   | A<br>mm | B<br>mm | C<br>mm | D<br>mm | E<br>mm | F<br>mm | G<br>mm | Weight<br>kg/pair | Delivery time |
|-----------|---------------|------------|-----------------|---------|---------|---------|---------|---------|---------|---------|---------|-------------------|---------------|
| R3313023  | 8717365015298 | 3          | 0-20            | CDK-3.0 | 185     | 80      | 140     | 15      | 25      | 115     | 65      | 7.6               | 2             |

## Blueprint