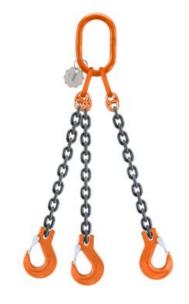

## Chain sling assy 3-leg REMA-10-RMA-RCX-RCH

Product information

The <u>Rema® 10 assortment</u> offers versatile chain sling solutions, allowing you to easily create one, two, three, or four-legged chain sling assemblies. Each component is designed for durability and can be delivered and replaced individually when needed.

3 leg REMA-10 | masterlink RMA | connecting link RCX | clevis sling hook RCH

Each component of this chain sling assembly carries the distinctive **H-84** mark certified by the <u>German DGUV</u>, ensuring a testament to its exceptional quality.