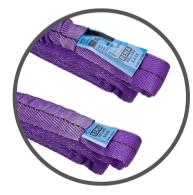

## **S5** polyester round slings

Product information

The standard round sling for industrial applications.

Sleeve Protected Label

Reducing the possibility of wear and tear drastically.

Please note: without a label, the product may not be put into operation - due to European legislation (EN 1492-2).

- Continuous marked with the load capacity.
- Extra durable due to weft yarns in the cover.
- Sleeve Protected Label.

Marking: According to standard, CE-marked Standard: EN 1492-2 Note: Packed in plastic including REMA manual.