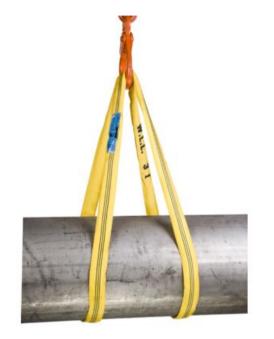

## **S5** polyester round slings

Product information

The standard round sling for industrial applications.

Sleeve Protected Label

Reducing the possibility of wear and tear drastically.

Please note: without a label, the product may not be put into operation - due to European legislation (EN 1492-2).

## Properties

| • | WLL | stripes, | each | stripe | indicates | 1 ton. |  |
|---|-----|----------|------|--------|-----------|--------|--|
|---|-----|----------|------|--------|-----------|--------|--|

- Continuous marked with the load capacity.
- Extra durable due to weft yarns in the cover.
- Sleeve Protected Label.

Marking: According to standard, CE-marked Standard: EN 1492-2 Note: Packed in plastic including REMA manual.