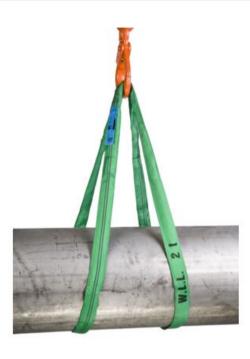

# **S5 EX polyester round slings**

# **Product information**

The professional round sling for intensive industrial use.

Extra professional round sling extremely suitable for intensive industrial use. This type of round sling has proven itself for years in the German heavy industry.

## Properties

- WLL stripes, each stripe indicates 1 ton (up to 10 ton).
- Continuous marked with the load capacity.
- High-quality herringbone polyester cover, a very strong and wear-resistant cover is obtained by weaving a strong monofil textile thread.
- Higher wear resistance due to the rib structure on the woven cover.
- Sleeve protected label.