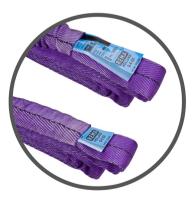

#### Sleeve Protected Label

Reducing the possibility of wear and tear drastically.

Please note: without a label, the product may not be put into operation - due to European legislation (EN 1492-2).

## Properties

- WLL stripes, each stripe indicates 1 ton (up to 10 ton).
- Continuous marked with the load capacity.
- High-quality herringbone polyester cover, a very strong and wear-resistant cover is obtained by weaving a strong monofil textile thread.
- Higher wear resistance due to the rib structure on the woven cover.
- Sleeve protected label.