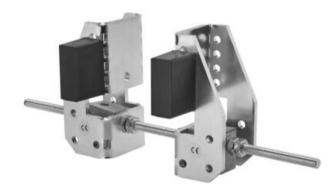

## **Product information**

REMA adjustable buffers are applied to a monorail I / H profile track with a flat flange as an addition to your trolley-hoist system. KB2 zinc coated

Marking: CE-marked

| Part Code | GTIN No.      | Model | Wheels diameter<br>mm | Flange width<br>mm | max flange thickness<br>mm | Weight<br>kg | Delivery time |
|-----------|---------------|-------|-----------------------|--------------------|----------------------------|--------------|---------------|
| R4468300  | 8717365115110 | KB2   | 60-160                | 82-300             | 7-25                       | 2.5          | 2             |