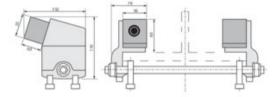

## **REMA** beam buffers

## Product information

REMA adjustable buffers are applied to a monorail I / H profile track with a flat flange as an addition to your trolley-hoist system. KB1 = Yellow coated.

Marking: CE-marked

| Part Code | GTIN No.      | Model | Wheels diameter<br>mm | Flange width<br>mm | max flange thickness<br>mm | Weight<br>kg | Delivery time |
|-----------|---------------|-------|-----------------------|--------------------|----------------------------|--------------|---------------|
| R4468000  | 8717365019944 | KB1   | 60-160                | 80-300             | 25                         | 0.6          | 2             |

## Blueprint