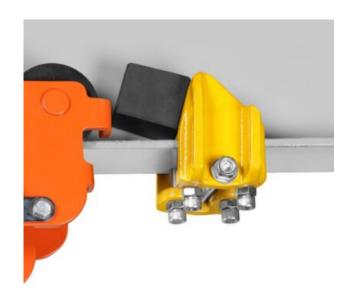

## Product information

REMA adjustable buffers are applied to a monorail I / H profile track with a flat flange as an addition to your trolley-hoist system. KB1 = Yellow coated.

Marking: CE-marked

| Part Code | GTIN No.      | Model | Wheels diameter<br>mm | Flange width<br>mm | max flange thickness<br>mm | Weight<br>kg | Delivery time |
|-----------|---------------|-------|-----------------------|--------------------|----------------------------|--------------|---------------|
| R4468000  | 8717365019944 | KB1   | 60-160                | 80-300             | 25                         | 0.6          | 2             |