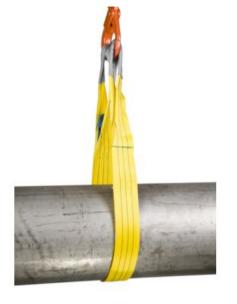

## **Product information**

This professional webbing sling is extremely suitable for intensive industrial use.

#### Properties

- Duplex hoisting belt; double strap layers.
- Extra strong, water- and dirt-repellent, impregnated fabric guarantees a longer life.
- WLL stripes, each stripe is 1 ton (up to 10 tons).
- Every 30 mm band width is 1 ton load capacity.