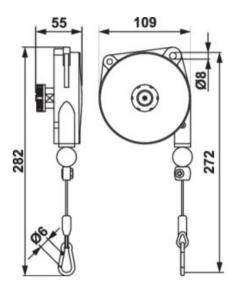

nt cable guide.
- Adjustable cable length.
- · Insulated suspension system.
- Fixation at a point.

#### Applications

• For working with small pneumatic and electric drills and screwdrivers, measuring instruments etc.

Marking: CE-marked

| Part Code | GTIN No.      | Model | Length<br>m | Max. working load<br>kg | Weight<br>kg | Delivery time |
|-----------|---------------|-------|-------------|-------------------------|--------------|---------------|
| R0629311  | 8717365000010 | 9311  | 1.6         | 0.4-1                   | 0.6          | 2             |
| R0629312  | 8717365000027 | 9312  | 1.6         | 1-2                     | 0.6          | 2             |
| R0629313  | 8717365000034 | 9313  | 1.6         | 2-3                     | 0.7          | 2             |

## Blueprint