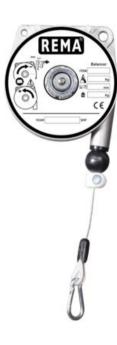

# Tool balancer, light-weight design

### **Product information**

With the help of the REMA spring balancers, electric and pneumatic tools can be operated with minimal weight and posioned at the correct height.

#### Properties

- · Aluminum body.
- Specially designed coil spring ensures a low-noise run.
- Adjustable load capacity (button).
- · Carabiner attached.
- Extra safety suspension, for safety chain.
- · Flexible stainless steel cable.
- Resistance-free and wear-resistant cable guide.
- Adjustable cable length.
- · Insulated suspension system.
- Fixation at a point.

#### Applications

• For working with small pneumatic and electric drills and screwdrivers, measuring instruments etc.

Marking: CE-marked

| Part Code | GTIN No.      | Model | Length<br>m | Max. working load<br>kg | Weight<br>kg | Delivery time |
|-----------|---------------|-------|-------------|-------------------------|--------------|---------------|
| R0629311  | 8717365000010 | 9311  | 1.6         | 0.4-1                   | 0.6          | 2             |
| R0629312  | 8717365000027 | 9312  | 1.6         | 1-2                     | 0.6          | 2             |
| R0629313  | 8717365000034 | 9313  | 1.6         | 2-3                     | 0.7          | 2             |