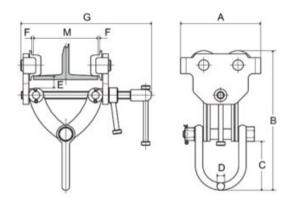

Marking: According to standard, CE-marked Standard: EN 12100, EN 13157

| Part Code | GTIN No.      | WLL<br>kg | Beam width<br>mm | Model    | Min. curve radius<br>mm | A<br>mm | Bmin | Bmax | C<br>mm | D<br>mm | E<br>mm | G<br>mm | Weight<br>kg | Delivery time |
|-----------|---------------|-----------|------------------|----------|-------------------------|---------|------|------|---------|---------|---------|---------|--------------|---------------|
| R0918001  | 8717365002915 | 500       | 64-203           | S30S-005 | 1,100                   | 174     | 263  | 324  | 105     | 16      | 25.4    | 340     | 6            | 2             |
| R0918003  | 8717365002922 | 1,000     | 64-203           | S30S-010 | 1,100                   | 174     | 263  | 324  | 105     | 16      | 25.4    | 340     | 7            | 2             |
| R0918005  | 8717365002939 | 2,000     | 76-203           | S30S-020 | 1,300                   | 280     | 339  | 387  | 111     | 22      | 25.4    | 340     | 20           | 2             |
| R0918007  | 8717365002946 | 3,000     | 76-203           | S30S-030 | 1,400                   | 345     | 374  | 438  | 127     | 27      | 26      | 345     | 32           | 2             |
| R0918009  | 8717365002953 | 5,000     | 100-305          | S30S-050 | 1,500                   | 395     | 450  | 528  | 135     | 35      | 81      | 465     | 53           | 2             |

## Blueprint