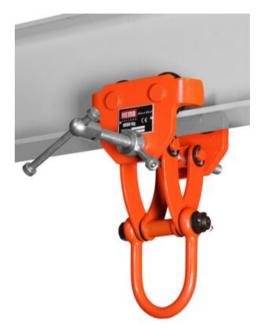

## **REMA SELECT 30S adjustable trolley**

**Product information** 

The Rema Select 30 S spindle push trolley is suitable for various steel profiles. They are simple, quick and safe to install, ideal for assembly work.

## Properties

- Suitable for flat or bevel profiles.
- Equipped with solid steel wheels with maintenance-free bearings.
- Compact and light weight.
- Quick assembly through threaded adjustable.
- Safe by extra locking lever.
- With wheel rupture supports.
- Robust steel version with a low own weight.