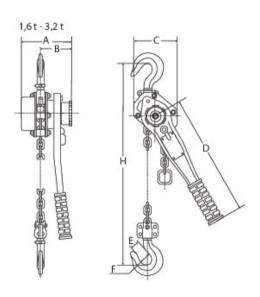

#### Option

· Longer chain length are available.

Marking: According to standard, CE-marked

Standard: EN 818-7

| Part Code    | GTIN No.      | WLL Lif | ting height<br>m | Model         | Load Chain dia x pitch<br>mm | Max. hand force<br>on crank kg | Chain falls | Construction height mm |       |     | C<br>n mm r |        |      | H V | . •  | Delivery time |
|--------------|---------------|---------|------------------|---------------|------------------------------|--------------------------------|-------------|------------------------|-------|-----|-------------|--------|------|-----|------|---------------|
| R0208006-1.5 | 8717365104534 | 1,600   | 1.5              | YAS-1600KG-SW | 7,1 x 21                     | 30                             | 1           | 352                    | 162   | 99  | 136 3       | 310 34 | 1 45 | 352 | 9.5  | 2             |
| R0208006-3   | 8717365104534 | 1,600   | 3                | YAS-1600KG-SW | 7,1 x 21                     | 30                             | 1           | 352                    | 162   | 99  | 136         | 310 34 | 1 45 | 352 | 11.3 | 2             |
| R0208008-1.5 | 8717365104527 | 3,200   | 1.5              | YAS-3200KG-SW | 9,0 x 27,2                   | 37                             | 1           | 420                    | 186.5 | 104 | 180 3       | 310 47 | 7 57 | 420 | 15.5 | 2             |
| R0208008-3   | 8717365104527 | 3,200   | 3                | YAS-3200KG-SW | 9,0 x 27,2                   | 37                             | 1           | 420                    | 186.5 | 104 | 180 3       | 310 47 | 7 57 | 420 | 18.2 | 2             |