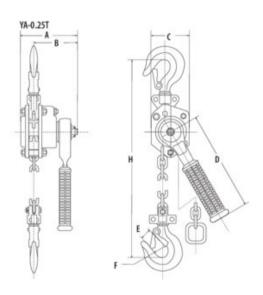

#### Option

Available in other lifting heights.

Marking: According to standard, CE-marked

Standard: EN 818-7, EN 13157

| Part Code     | GTIN No.      | WLL<br>kg | Lifting height<br>m | Model         | Load Chain dia x pitch<br>mm | Max. hand force<br>on crank kg | Chain falls | Construction height mm |    |    |    |        |    | H Y   | . • | Delivery time |
|---------------|---------------|-----------|---------------------|---------------|------------------------------|--------------------------------|-------------|------------------------|----|----|----|--------|----|-------|-----|---------------|
| R0208000-1.5M | 8717365259999 | 250       | 1.5                 | YA-250KG-1.5M | 4.0 x 12                     | 30                             | 1           | 235                    | 91 | 70 | 60 | 155 19 | 32 | 1 235 | 2.3 | 2             |
| R0208000-3M   | 8717365264979 | 250       | 3                   | YA-250KG-3M   | 4.0 x 12                     | 30                             | 1           | 235                    | 91 | 70 | 60 | 155 19 | 32 | 1 235 | 2.5 | 2             |
| R0208000-4.5  | 8717365264610 | 250       | 4.5                 | YA-250KG-4,5M | 4.0 x 12                     | 30                             | 1           | 235                    | 91 | 70 | 60 | 155 19 | 32 | 1 235 | 2.8 | 2             |
| R0208000-6    | 8717365264627 | 250       | 6                   | YA-250KG-6M   | 4.0 x 12                     | 30                             | 1           | 235                    | 91 | 70 | 60 | 155 19 | 32 | 1 235 | 3   | 2             |