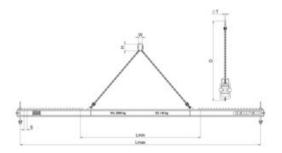

equest.

For other intermediate sizes and load capacities, you can also send us an inquiry.

Material: Construction steel Marking: According to standard, CE-marked Temperature range: -20°C up to +100°C Finish: RAL 3000 (flame red) Standard: EN 13155

| Part Code     | WLL<br>ton | Length<br>m | Weight<br>kg | Delivery time |
|---------------|------------|-------------|--------------|---------------|
| 6205TKVR22000 | 2          | 1-2         | 53           | 7             |
| 6205TKVR23000 | 2          | 1.5-3       | 88           | 7             |
| 6205TKVR24000 | 2          | 2-4         | 140          | 7             |
| 6205TKVR25000 | 2          | 2.5-5       | 170          | 7             |
| 6205TKVR26000 | 2          | 3-6         | 250          | 7             |



## Blueprint