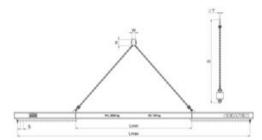

| WLL<br>ton | Length<br>m | D<br>mm | H<br>mm | L min.<br>mm | L max.<br>mm | S<br>mm | T<br>mm | W<br>mm | Weight<br>kg | Delivery time |
|------------|-------------|---------|---------|--------------|--------------|---------|---------|---------|--------------|---------------|
| 2          | 1-2         | 887     | 110     | 1,000        | 2,000        | 50      | 16      | 60      | 46           | 7             |
| 2          | 1.5-3       | 1,159   | 110     | 1,500        | 3,000        | 50      | 16      | 60      | 77           | 7             |
| 2          | 2-4         | 1,440   | 110     | 2,000        | 4,000        | 50      | 16      | 60      | 100          | 7             |
| 2          | 2.5-5       | 1,714   | 110     | 2,500        | 5,000        | 50      | 16      | 60      | 157          | 7             |
| 2          | 3-6         | 2,001   | 110     | 3,000        | 6,000        | 50      | 16      | 60      | 231          | 7             |

## Blueprint