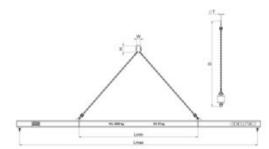

| Part Code     | WLL<br>ton | Length<br>m | D<br>mm | H<br>mm | L min.<br>mm | L max.<br>mm | ØТ | W<br>mm | Weight<br>kg | Delivery time |
|---------------|------------|-------------|---------|---------|--------------|--------------|----|---------|--------------|---------------|
| 6205TKSB22000 | 2          | 2           | 887     | 110     | 1,000        | 2,000        | 16 | 60      | 43           | 7             |
| 6205TKSB23000 | 2          | 3           | 1,159   | 110     | 1,500        | 3,000        | 16 | 60      | 72           | 7             |
| 6205TKSB24000 | 2          | 4           | 1,440   | 110     | 2,000        | 4,000        | 16 | 60      | 92           | 7             |
| 6205TKSB25000 | 2          | 5           | 1,714   | 110     | 2,500        | 5,000        | 16 | 60      | 147          | 7             |
| 6205TKSB26000 | 2          | 6           | 2,001   | 110     | 3,000        | 6,000        | 16 | 60      | 219          | 7             |

## Blueprint