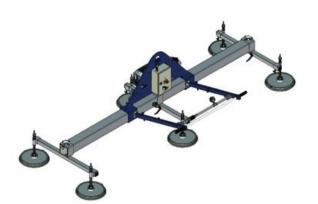

## moving limits

WLL tons: 1,5

• Art. no.: 16.6068-1001500

Our standard vacuum lifting beams are designed for lifting smooth and air-tight plates. The lifting beams are typically used for lifting steel and aluminium plates, but can also lift synthetic plates, glass fibre, glass, PVC and other air-tight items without problems.

The lifting beams are designed from heavy and hard-wearing materials for use in tough / adverse industrial environments without influence on the life expectancy.

| Part Code   | WLL<br>ton | Delivery time |
|-------------|------------|---------------|
| 56051030710 | 1.5        | 7             |