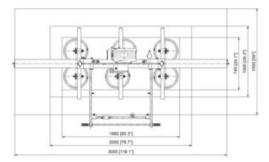

## Vacuum Beam Aero 1500/6R

## **Product information**



## moving limits

WLL tons: 1,5

• Art. no.: 16.6068-1001500

Our standard vacuum lifting beams are designed for lifting smooth and air-tight plates. The lifting beams are typically used for lifting steel and aluminium plates, but can also lift synthetic plates, glass fibre, glass, PVC and other air-tight items without problems.

The lifting beams are designed from heavy and hard-wearing materials for use in tough / adverse industrial environments without influence on the life expectancy.

| Part Code   | WLL<br>ton | Delivery time |
|-------------|------------|---------------|
| 56051030710 | 1.5        | 7             |

## Blueprint