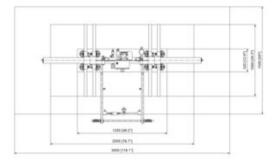

## Vacuum Beam Aero 250/8R

## **Product information**



## moving limits

• WLL tons: 0,25

• Art. no.: 16.6068-1000251

Our standard vacuum lifting beams are designed for lifting smooth and air-tight plates. The lifting beams are typically used for lifting steel and aluminium plates, but can also lift synthetic plates, glass fibre, glass, PVC and other air-tight items without problems.

The lifting beams are designed from heavy and hard-wearing materials for use in tough / adverse industrial environments without influence on the life expectancy.

| Part Code   | WLL<br>ton | Delivery time |
|-------------|------------|---------------|
| 56051030663 | 0.25       | 7             |

## Blueprint