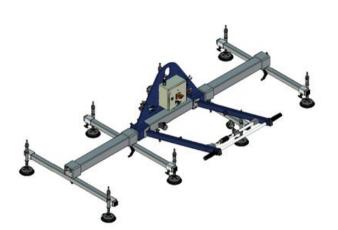

## moving limits

• WLL tons: 0,25

• Art. no.: 16.6068-1000251

Our standard vacuum lifting beams are designed for lifting smooth and air-tight plates. The lifting beams are typically used for lifting steel and aluminium plates, but can also lift synthetic plates, glass fibre, glass, PVC and other air-tight items without problems.

The lifting beams are designed from heavy and hard-wearing materials for use in tough / adverse industrial environments without influence on the life expectancy.

| Part Code   | WLL<br>ton | Delivery time |
|-------------|------------|---------------|
| 56051030663 | 0.25       | 7             |