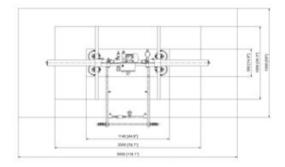

## Vacuum Beam Aero 150/4R

Product information



moving limits

- WLL tons: 0,15
- Art. no.: 16.6068-1000150

Our standard vacuum lifting beams are designed for lifting smooth and air-tight plates. The lifting beams are typically used for lifting steel and aluminium plates, but can also lift synthetic plates, glass fibre, glass, PVC and other air-tight items without problems.

The lifting beams are designed from heavy and hard-wearing materials for use in tough / adverse industrial environments without influence on the life expectancy.

| Part Code   | WLL<br>ton | Delivery time |
|-------------|------------|---------------|
| 56051030774 | 0.15       | 7             |

## Blueprint