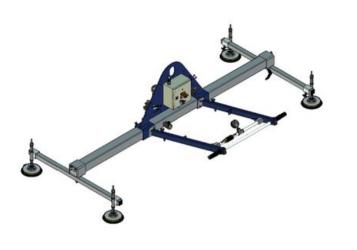

## Vacuum Beam Aero 150/4R

Product information

moving limits

- WLL tons: 0,15
- Art. no.: 16.6068-1000150

Our standard vacuum lifting beams are designed for lifting smooth and air-tight plates. The lifting beams are typically used for lifting steel and aluminium plates, but can also lift synthetic plates, glass fibre, glass, PVC and other air-tight items without problems.

The lifting beams are designed from heavy and hard-wearing materials for use in tough / adverse industrial environments without influence on the life expectancy.

| Part Code   | WLL<br>ton | Delivery time |
|-------------|------------|---------------|
| 56051030774 | 0.15       | 7             |