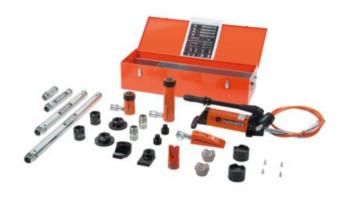

## **Multi Purpose Cylinder Set HIK 10 M**

## **Product information**

Multi Purpose cylinder set with attachments, industrial execution for intensive workshop use.

## Consist of:

- 2x Multi Purpose cylinder.
- 1x Hydraulic wedge.
- 4x Extension tube.
- 1x Connection socket.
- 1x Connection nipple.
- 1x Round base plate.
- 1x Cross head.
- 1x Wedge head.
- 1x Cylinder toe.
- 1x Plunger toe.
- 1x Plunger adapter.
- 1x Cylinder body adapter.
- 1x Pump with pressure gauge.
- 1x 2 meter hose with male coupler.
- 1x Storage case.
- Overview of products in the set, with partnumbers, are available to download under "Documents"