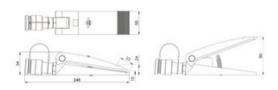

and Benefits:

- Compact.
- · Lightweight.
- Anti-skid profile on wedge arms.
- Usable in all positions.

| Part Code     | Code    | WLL ret | turn type | min. insertion space<br>mm | lifting stroke<br>mm | max. spreading force<br>kN/t | max. working pressure | required oil content (effective) cc | Weight<br>kg | Delivery time |
|---------------|---------|---------|-----------|----------------------------|----------------------|------------------------------|-----------------------|-------------------------------------|--------------|---------------|
| 5298100562009 | HW 1000 | 1       | spring    | 15                         | 90                   | 10/1                         | 720/72                | 10                                  | 2.1          | 2             |

## Blueprint