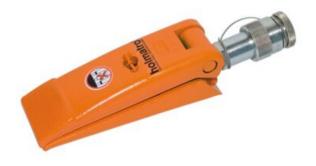

## **Wedge Spring Return HW 1000**

## **Product information**

Hydraulic wedge HW 1000, spring return

- To lift a load from a flat surface where there is a minimum insertion space available
- Highly suitable to carry out maintenance in places that are difficult to access
- Applications: lifting machines, dismantling and assembly, adjustment and alignment

## Features and Benefits:

- Compact.
- · Lightweight.
- Anti-skid profile on wedge arms.
- Usable in all positions.

| Part Code     | Code    | WLL ret | turn type | min. insertion space<br>mm | lifting stroke<br>mm | max. spreading force<br>kN/t | max. working pressure | required oil content (effective) cc | Weight<br>kg | Delivery time |
|---------------|---------|---------|-----------|----------------------------|----------------------|------------------------------|-----------------------|-------------------------------------|--------------|---------------|
| 5298100562009 | HW 1000 | 1       | spring    | 15                         | 90                   | 10/1                         | 720/72                | 10                                  | 2.1          | 2             |