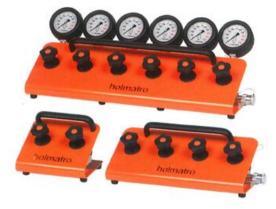

## **Product information**

FlowPanels Control Manifold HMS (valve blocks) for Holmatro Vari Pump units – single acting

Unique specifications

- · Safe;
  - Stable construction
  - o Excellent control over your load; extremely accurate regulation of oil flow under high pressure
- Ergonomic
  - Regulator valves with comfortable rotary knobs
  - Pressure gauges that are easy to read ; 45 degrees angle
  - Installation on vari pump with use of Assembly set FlowPanel for comfortable position (art. No 100.182.11 for single, 100.181.112 for double acting)
  - o Carry-handle positioned above center of gravity

## Standard supplied with

- Couplers
- Gauges

Note: Can be mounted on the protection frame of the Vari pumps

| Part Code     | Code    | number of ports | couples | pressure gauge | Weight<br>kg | Delivery time |
|---------------|---------|-----------------|---------|----------------|--------------|---------------|
| 5297100172050 | HMS 2 C | 2               | yes     | yes            | 9            | 3             |