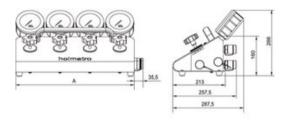

oil flow under high pressure
- Ergonomic
  - Regulator valves with comfortable rotary knobs
  - Pressure gauges that are easy to read ; 45 degrees angle
  - Installation on vari pump with use of Assembly set FlowPanel for comfortable position (art. No 100.182.11 for single, 100.181.112 for double acting)
  - o Carry-handle positioned above center of gravity

## Standard supplied with

- Couplers
- Gauges

Note: Can be mounted on the protection frame of the Vari pumps

| Part Code     | Code    | number of ports | couples | pressure gauge | Weight<br>kg | Delivery time |
|---------------|---------|-----------------|---------|----------------|--------------|---------------|
| 5297100172050 | HMS 2 C | 2               | yes     | yes            | 9            | 3             |

## Blueprint