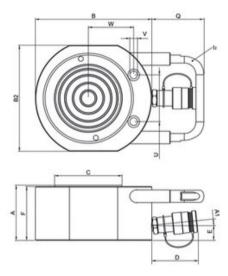

to control your system
- Hydraulic hoses 700bar
- System components to complete your hydraulic system

Material: Steel

| Part Code     | Code         | WLL<br>ton | Stroke<br>mm | Closed height<br>mm | Capacity<br>kN/t | Weight<br>kg | Delivery time |
|---------------|--------------|------------|--------------|---------------------|------------------|--------------|---------------|
| 5211100112291 | HFC 5 S 1.5  | 5          | 15           | 44                  | 50.9 / 5.2       | 1            | 2             |
| 5211100112292 | HFC 10 S 1.5 | 10         | 15           | 46                  | 99.8 / 10.2      | 1.6          | 2             |
| 5211100112293 | HFC 20 S 1.5 | 20         | 15           | 55                  | 203.6 / 20.8     | 2.9          | 2             |

## Blueprint