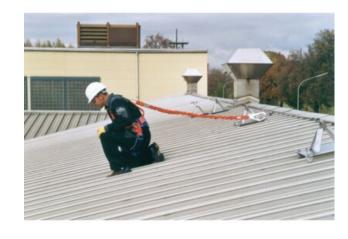

## **Product information**

The flexible SKYLINE system is a stainless steel rope safety system for horizontal applications.

**Functional description:** The SKYLINE RUN can be attached or removed at any point of the system. The user can freely move along the rope without having to reposition the intermediate anchor and curved parts.