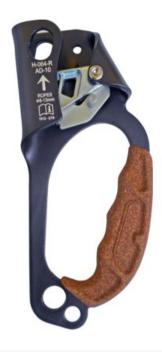

## **Product information**

An ascender that attaches at the chest. Moves with the user and provides good protection in the event of a fall. The designed for use with 8-13 mm ropes. The hole for the carabiner has a diameter of 15 mm. Handles are sold separately.

Material: Aluminium

Marking: According to standard, CE-marked, Supplier symbol, art no, standards, max. load.

**Standard:** EN 567, EN 12841

| Part Code    | Size             | Design | Weight<br>kg | Delivery time |
|--------------|------------------|--------|--------------|---------------|
| 823500000291 | 203 x 90 x 28 mm | Left   | 0.22         | 7             |
| 823500000292 | 203 x 90 x 28 mm | Right  | 0.22         | 7             |